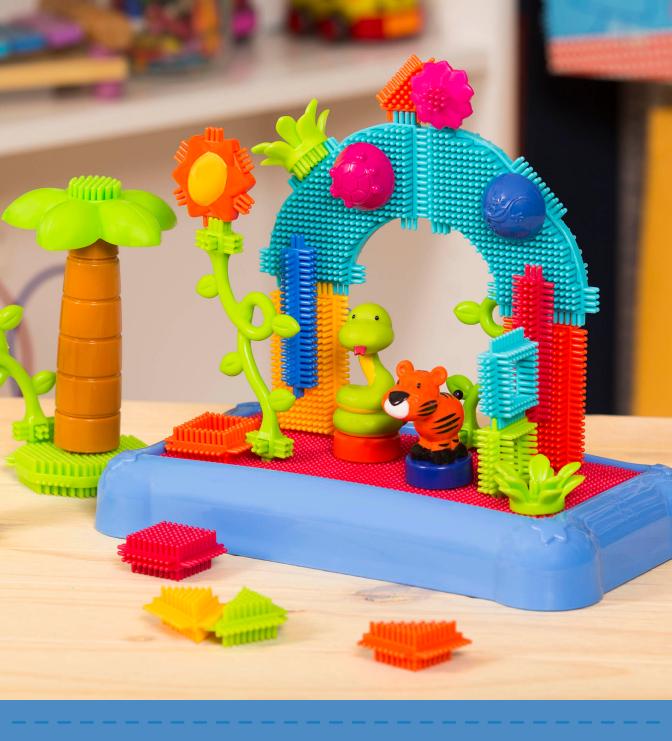

JUNGLE

BUCKET™

requirements.

6 (3089C6Z)

3067Z/3089C6Z

58-piece Building Block Set 3067Z comes in a reusable

Case Pack (pcs): 3 (3067Z),

6

#### JUNGLE ADVENTURE BUCKET™

#### 3088Z/3088C1Z

27.94cm x 27.94cm x 23.83cm 128-piece Building Block Set This set comes in a reusable storage bucket. Complies with regulatory phthalates and BPA requirements.

Case Pack (pcs): 2 (3088Z);

1 (3088C1Z)

UPC: 062243253711