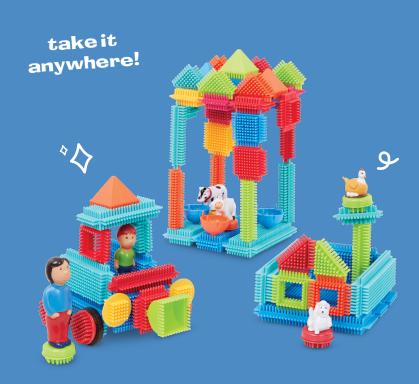

Combine sets for even bigger builds! Mix pieces from different Bristle Block sets to build gigantic castles, cars, planes, forests, and more. Multiple sets are available, some with unique parts like wheels and figurines of animals or people.