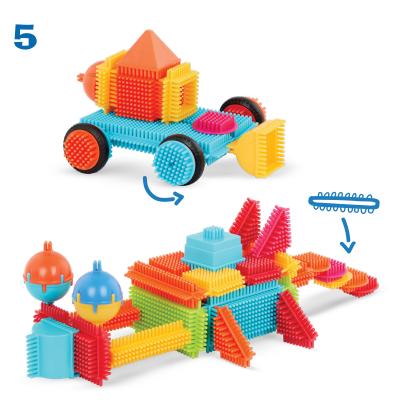

## BRISTLE BLOCKS

Bristle Block's unique interlocking design means there are endless possibilities for building and creating. Simply squeeze these blocks together to start building, then pull them apart to create something new.

Build creations over and over. Bristle Blocks are fun and easy to use for children of all ages. The large pieces fit easily in a toddlers hand, plus their bristly design is flexible enough to let older children create their own masterpiece.

Combine sets for even bigger builds! Mix pieces from different Bristle Block sets to build gigantic castles, cars, planes, forests, and more. Multiple sets are available, some with unique parts like wheels and figurines of animals or people.