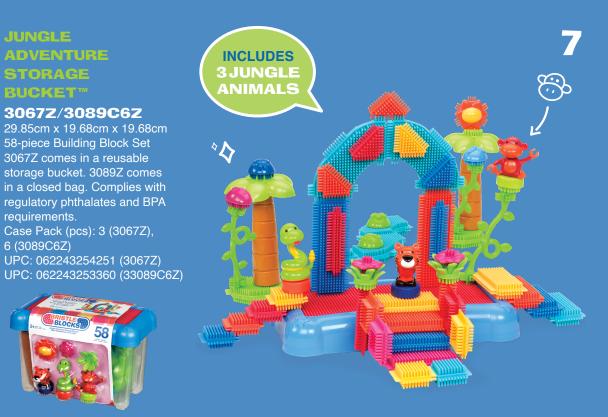

#### JUNGLE ADVENTURE BUCKET™

#### 3088Z/3088C1Z

27.94cm x 27.94cm x 23.83cm 128-piece Building Block Set This set comes in a reusable storage bucket. Complies with regulatory phthalates and BPA requirements.

Case Pack (pcs): 2 (3088Z);

1 (3088C1Z)

UPC: 062243253711