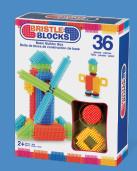

#### BASIC **BUILDER** BOX™

#### 3099Z

19.68cm x 6.99cm x 26.37cm 36-piece Building Block Set This set comes in a closed box. Complies with regulatory phthalates and BPA requirements. Case Pack (pcs): 6 UPC: 062243260382