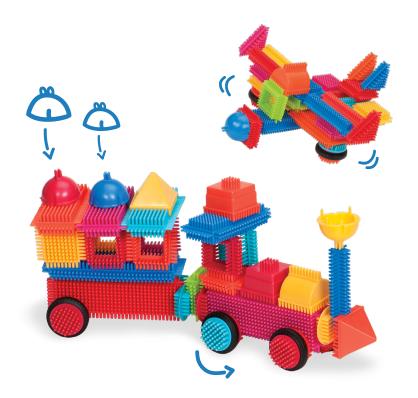

## BRISTLE BLOCKS

Bristle Block's unique interlocking design means there are endless possibilities for building and creating. Simply squeeze these blocks together to start building, then pull them apart to create something new.

Build creations over and over. Bristle Blocks are fun and easy to use for children of all ages. The large pieces fit easily in a toddlers hand, plus their bristly design is flexible enough to let older children create their own masterpiece.

Combine sets for even bigger builds! Mix pieces from different Bristle Block sets to build gigantic castles, cars, planes, forests, and more. Multiple sets are available, some with unique parts like wheels and figurines of animals or people.