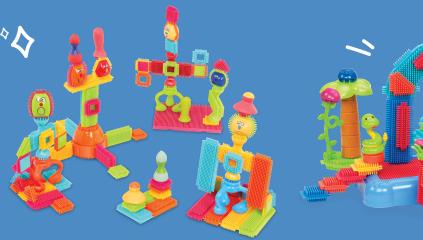

## BRISTLE BLOCKS

Bristle Block's unique interlocking design means there are endless possibilities for building and creating. Simply squeeze these blocks together to start building, then pull them apart to create something new.

Build creations over and over. Bristle Blocks are fun and easy to use for children of all ages. The large pieces fit easily in a toddlers hand, plus their bristly design is flexible enough to let older children create their own masterpiece.

Combine sets for even bigger builds! Mix pieces from different Bristle Block sets to build gigantic castles, cars, planes, forests, and more. Multiple sets are available, some with unique parts like wheels and figurines of animals or people.