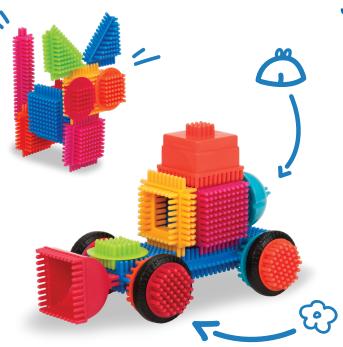

## BRISTLE BLOCKS

Bristle Block's unique interlocking design means there are endless possibilities for building and creating. Simply squeeze these blocks together to start building, then pull them apart to create something new.

Build creations over and over. Bristle Blocks are fun and easy to use for children of all ages. The large pieces fit easily in a toddlers hand, plus their bristly design is flexible enough to let older children create their own masterpiece.

Combine sets for even bigger builds! Mix pieces from different Bristle Block sets to build gigantic castles, cars, planes, forests, and more. Multiple sets are available, some with unique parts like wheels and figurines of animals or people.