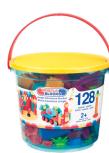

#### JUNGLE ADVENTURE BUCKET™

#### 3088Z/3088C1Z

27.94cm x 27.94cm x 23.83cm 128-piece Building Block Set This set comes in a reusable storage bucket. Complies with regulatory phthalates and BPA requirements.

Case Pack (pcs): 2 (3088Z);

1 (3088C1Z)

UPC: 062243253711