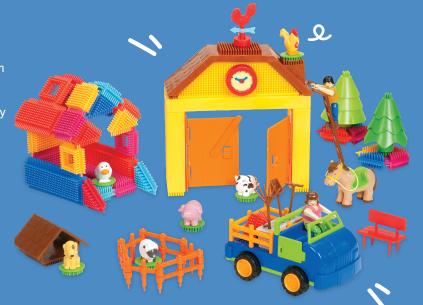

#### BRISTLE **BLOCKS FARMSET™**

#### 3098JTZ

35.56cm x 43.18cm x 1.48cm 67-piece Building Block Set This set comes in a closed bag. Complies with regulatory phthalates and BPA requirements. Case Pack (pcs): 6 UPC: 062243260405

8