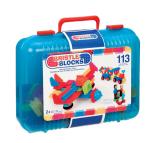

#### DELUXE BUILDER CASE™

#### **3072Z**

26.67cm x 12.7cm x 34.92cm 113-piece Building Block Set This set comes in a reusable storage case. Complies with regulatory phthalates and BPA requirements.

Case Pack (pcs): 2 UPC: 062243254367