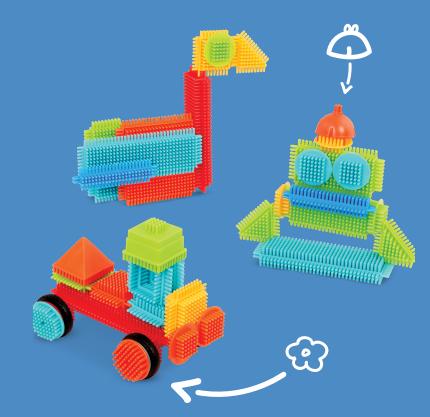

## BRISTLE BLOCKS

Bristle Block's unique interlocking design means there are endless possibilities for building and creating. Simply squeeze these blocks together to start building, then pull them apart to create something new.

Build creations over and over. Bristle Blocks are fun and easy to use for children of all ages. The large pieces fit easily in a toddlers hand, plus their bristly design is flexible enough to let older children create their own masterpiece.

Combine sets for even bigger builds! Mix pieces from different Bristle Block sets to build gigantic castles, cars, planes, forests, and more. Multiple sets are available, some with unique parts like wheels and figurines of animals or people.