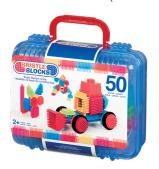

## **BUILDER** CASE™

**BASIC** 

#### 3081MTZ/3081KTZ

24.13cm x 10.16cm x 20.96cm 50-piece Building Block Set 3081MTZ comes in a reusable storage case. 3081KTZ comes in a closed bag.

Case Pack (pcs): 4 (3081MTZ), 24 (3081KTZ)

UPC: 062243254626 (3081MTZ) UPC: 062243244801 (3081KTZ)