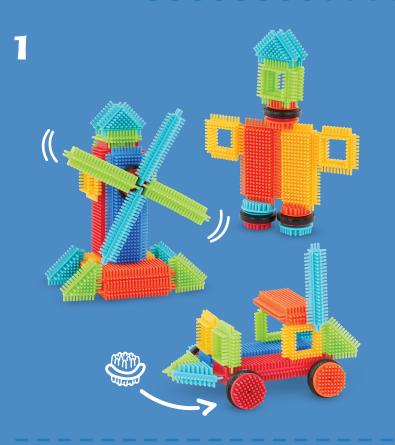

## BRISTLE BLOCKS

Bristle Block's unique interlocking design means there are endless possibilities for building and creating. Simply squeeze these blocks together to start building, then pull them apart to create something new.

Build creations over and over. Bristle Blocks are fun and easy to use for children of all ages. The large pieces fit easily in a toddlers hand, plus their bristly design is flexible enough to let older children create their own masterpiece.

Combine sets for even bigger builds! Mix pieces from different Bristle Block sets to build gigantic castles, cars, planes, forests, and more. Multiple sets are available, some with unique parts like wheels and figurines of animals or people.