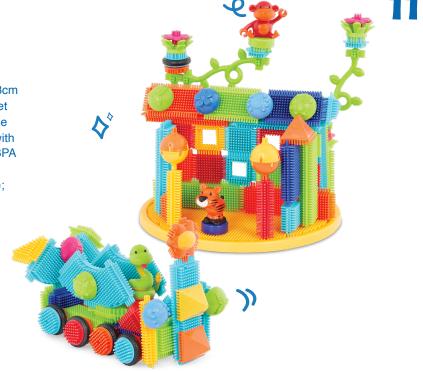

#### BRISTLE **BLOCKS FARMSET™**

#### 3098JTZ

35.56cm x 43.18cm x 1.48cm 67-piece Building Block Set This set comes in a closed bag. Complies with regulatory phthalates and BPA requirements. Case Pack (pcs): 6 UPC: 062243260405

8