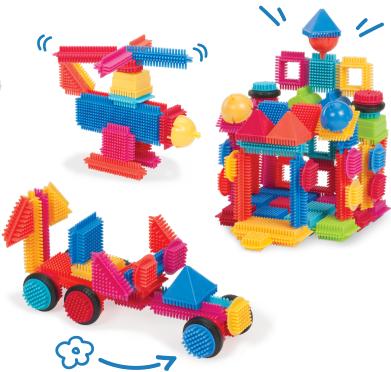

## BRISTLE BLOCKS

Bristle Block's unique interlocking design means there are endless possibilities for building and creating. Simply squeeze these blocks together to start building, then pull them apart to create something new.

Build creations over and over. Bristle Blocks are fun and easy to use for children of all ages. The large pieces fit easily in a toddlers hand, plus their bristly design is flexible enough to let older children create their own masterpiece.

Combine sets for even bigger builds! Mix pieces from different Bristle Block sets to build gigantic castles, cars, planes, forests, and more. Multiple sets are available, some with unique parts like wheels and figurines of animals or people.