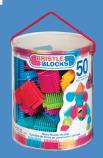

#### BASIC BUILDER **BUCKET™**

#### 3068Z

15.24cm x 15.24cm x 17.78cm 50-piece Building Block Set This set comes in a reusable storage bucket. Complies with regulatory phthalates and BPA requirements.

Case Pack (pcs): 4 UPC: 062243254268