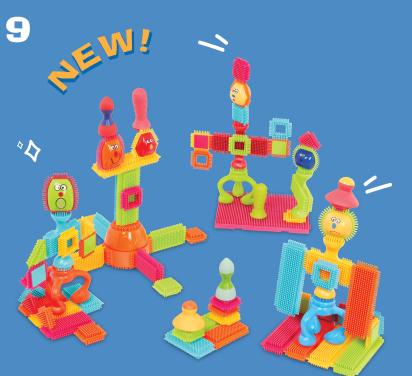

#### TWIST AND TURN BRISTLES™

#### 3037Z

39.7cm x 34.62cm x 13.34cm 76-piece Building Block Set Complies with regulatory phthalates and BPA requirements. Case Pack (pcs): 2 UPC: 062243272675