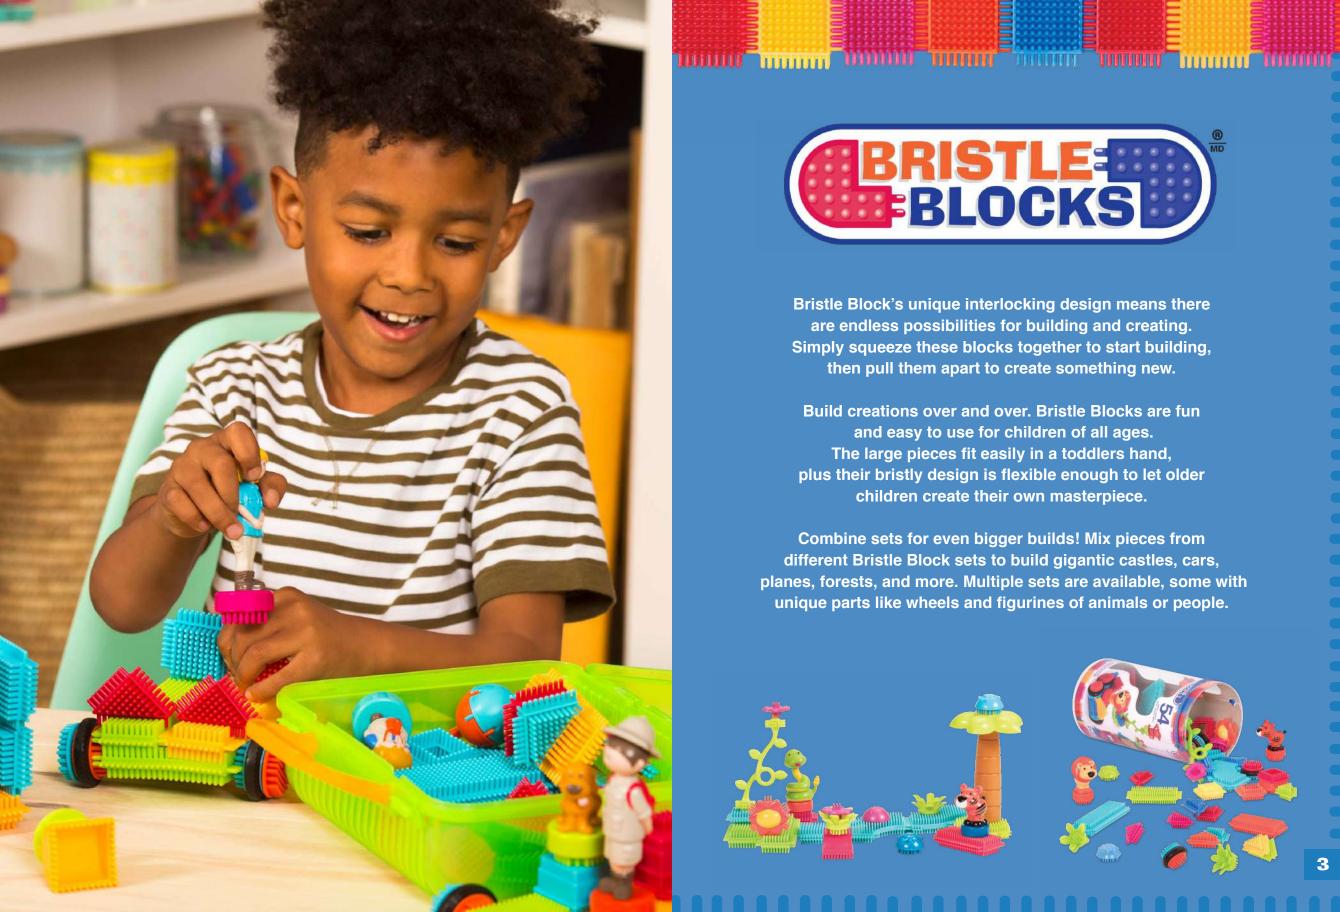

# CATALOGUE 2021

Bristle Block's unique interlocking design means there are endless possibilities for building and creating. Simply squeeze these blocks together to start building, then pull them apart to create something new.

Build creations over and over. Bristle Blocks are fun and easy to use for children of all ages. The large pieces fit easily in a toddlers hand, plus their bristly design is flexible enough to let older children create their own masterpiece.

Combine sets for even bigger builds! Mix pieces from different Bristle Block sets to build gigantic castles, cars, planes, forests, and more. Multiple sets are available, some with unique parts like wheels and figurines of animals or people.