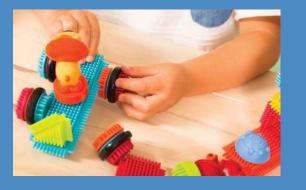

# CATALOGUE 2021

Bristle Block's unique interlocking design means there are endless possibilities for building and creating. Simply squeeze these blocks together to start building, then pull them apart to create something new.

Build creations over and over. Bristle Blocks are fun and easy to use for children of all ages. The large pieces fit easily in a toddlers hand, plus their bristly design is flexible enough to let older children create their own masterpiece.