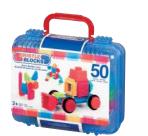

# DELUXE BUILDER

3072Z 26.7cm x 34.9cm x 12.7cm 113 pc set in a reusable storage case Case Pack (pcs): 2 UPC: 0 62243 25436 7

BASIC **3081MTZ** BUILDER 24cm x 10cm x 21cm CASE™ storage case.

50 pc set in a reusable Case Pack (pcs): 4 UPC: 0 62243 25462 6