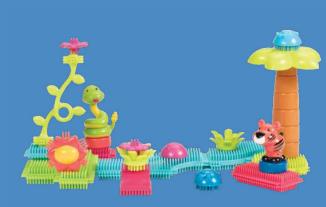

Combine sets for even bigger builds! Mix pieces from different Bristle Block sets to build gigantic castles, cars, planes, forests, and more. Multiple sets are available, some with unique parts like wheels and figurines of animals or people.