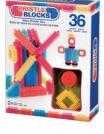

## BASIC BUILDER BOX™

3099Z 9.7cm x 7cm x 26.4cm 36 pc set in a closed box. Case Pack (pcs): 6 UPC: 0 62243 26038 2

© Maison Battat Inc. MAISON BATTAT INC., 8440 DARNLEY ROAD, MONTREAL, P.Q., H4T 1M4 sales@battatco.com Visit us at www.battatco.com