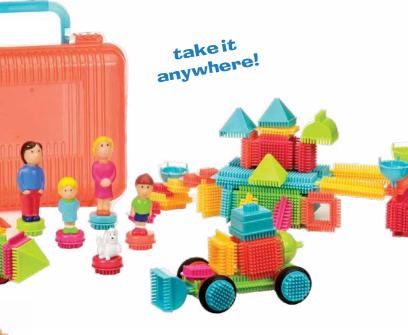

ull them apart to create something new.

Build creations over and over. Bristle Blocks are fun and easy to use for children of all ages. The large pieces fit easily in a toddlers hand, plus their bristly design is flexible enough to let older children create their own masterpiece.

Combine sets for even bigger builds! Mix pieces from different Bristle Block sets to build gigantic castles, cars, planes, forests, and more. Multiple sets are available, some with unique parts like wheels and figurines of animals or people.









# DELUXE BUILDER

3072Z 26.7cm x 34.9cm x 12.7cm 113 pc set in a reusable storage case Case Pack (pcs): 2 UPC: 0 62243 25436 7





BASIC **3081MTZ** BUILDER 24cm x 10cm x 21cm CASE™ storage case.

50 pc set in a reusable Case Pack (pcs): 4 UPC: 0 62243 25462 6

I





BIG

3071Z 24.1cm x 10.2cm x 21cm VALUE 85 pc set in a reusable CASE™ storage case. Case Pack (pcs): 3 UPC: 0 62243 25434 3

# SAFARI CARRYING CASE™

## 3073Z

24.1cm x 10.2cm x 21cm 85 pc set in a reusable storage case. Case Pack (pcs): 2 UPC: 0 62243 25430 5

# Includes FAMILY& **PET DOG**

3 -





BASIC BUILDERSET™

#### **30912** This 31.75cm x 7.6cm x 35.6cm 112 pc set comes in a closed box. Case Pack (pcs): 2 UPC: 0 62243 25365 0

# \_\_\_\_





# BIGVALUE CASE"

# 3102Z

24.8 Diar reus Cas

24.8cm H x 16.5cm Diameter 80 pc set in a reusable storage bucket. Case Pack (pcs): 4 UPC: 0 62243 29284 0





### JUNGLE ADVENTURES™

# 3093Z

15.25cm x 28cm 54 pc set in a reusable storage tube. Case Pack (pcs): 3 UPC: 0 62243 25368 1

0

MILL

Lunnt Innin

JUNGLE ADVENTURE STORAGE BUCKE