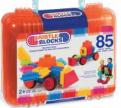

I

BIG

3071Z 24.1cm x 10.2cm x 21cm VALUE 85 pc set in a reusable CASE™ storage case. Case Pack (pcs): 3 UPC: 0 62243 25434 3