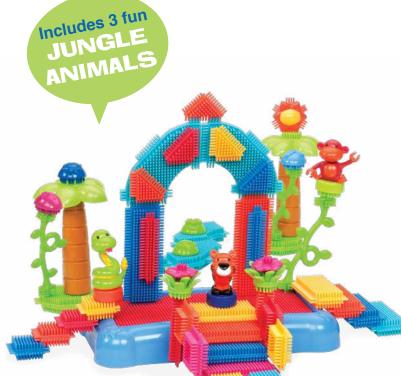

ith unique parts like wheels and figurines of animals or people.









# DELUXE BUILDER

3072Z 26.7cm x 34.9cm x 12.7cm 113 pc set in a reusable storage case Case Pack (pcs): 2 UPC: 0 62243 25436 7





BASIC **3081MTZ** BUILDER 24cm x 10cm x 21cm CASE™ storage case.

50 pc set in a reusable Case Pack (pcs): 4 UPC: 0 62243 25462 6

I





BIG

3071Z 24.1cm x 10.2cm x 21cm VALUE 85 pc set in a reusable CASE™ storage case. Case Pack (pcs): 3 UPC: 0 62243 25434 3

# SAFARI CARRYING CASE™

## 3073Z

24.1cm x 10.2cm x 21cm 85 pc set in a reusable storage case. Case Pack (pcs): 2 UPC: 0 62243 25430 5

# Includes FAMILY& **PET DOG**

3 -





BASIC BUILDERSET™

#### **30912** This 31.75cm x 7.6cm x 35.6cm 112 pc set comes in a closed box. Case Pack (pcs): 2 UPC: 0 62243 25365 0

# \_\_\_\_





# BIGVALUE CASE"

# 3102Z

24.8 Diar reus Cas

24.8cm H x 16.5cm Diameter 80 pc set in a reusable storage bucket. Case Pack (pcs): 4 UPC: 0 62243 29284 0





### JUNGLE ADVENTURES™

# 3093Z

15.25cm x 28cm 54 pc set in a reusable storage tube. Case Pack (pcs): 3 UPC: 0 62243 25368 1

0

MILL

Lunnt Innin

JUNGLE ADVENTURE STORAGE BUCKET™

**30672** 29.8cm x 19.7cm x 19.7cm 58 pc set come in a reusable storage bucket. Case Pack (pcs): 3 UPC: 0 62243 25425 1



### BASIC BUILDER ВОХ™ 3070Z This 23.5cm x 7cm x 29.2cm 56 pc set in a closed box. Case Pack (pcs): 4

UPC: 0 62243 25428 2





# **BASIC BUILDER BUCKET**<sup>™</sup> 3068Z

3 -

15.2cm x 17.8cm 50 pc set in a clear reusable storage bucket. Case Pack (pcs): 4 UPC: 0 62243 25426 8









JUNGLE ADVENTURE **BUCKET**<sup>™</sup>

#