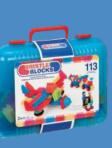

# DELUXE BUILDER

3072Z 26.7cm x 34.9cm x 12.7cm 113 pc set in a reusable storage case Case Pack (pcs): 2 UPC: 0 62243 25436 7

BASIC **3081MTZ** BUILDER 24cm x 10cm x 21cm CASE™ storage case.

50 pc set in a reusable Case Pack (pcs): 4 UPC: 0 62243 25462 6