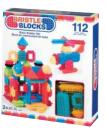

#### **30912** This 31.75cm x 7.6cm x 35.6cm 112 pc set comes in a closed box. Case Pack (pcs): 2 UPC: 0 62243 25365 0