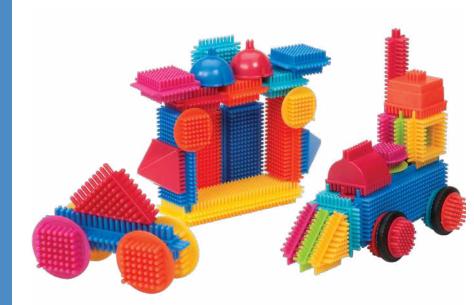

Combine sets for even bigger builds! Mix pieces from different Bristle Block sets to build gigantic castles, cars, planes, forests, and more. Multiple sets are available, some with unique parts like wheels and figurines of animals or people.