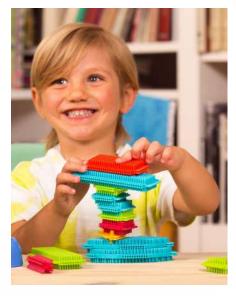

# CATALOGUE 2021

Bristle Block's unique interlocking design means there are endless possibilities for building and creating. Simply squeeze these blocks together to start building, then pull them apart to create something new.

Build creations over and over. Bristle Blocks are fun and easy to use for children of all ages. The large pieces fit easily in a toddlers hand, plus their bristly design is flexible enough to let older children create their own masterpiece.

Combine sets for even bigger builds! Mix pieces from different Bristle Block sets to build gigantic castles, cars, planes, forests, and more. Multiple sets are available, some with unique parts like wheels and figurines of animals or people.