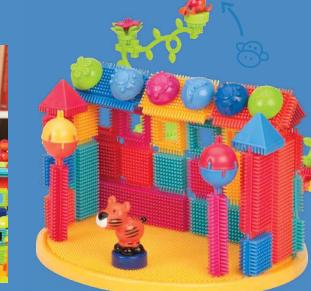

### JUNGLE ADVENTURES™

# 3093Z

15.25cm x 28cm 54 pc set in a reusable storage tube. Case Pack (pcs): 3 UPC: 0 62243 25368 1

0

MILL

Lunnt Innin

JUNGLE ADVENTURE STORAGE BUCKET™

**30672** 29.8cm x 19.7cm x 19.7cm 58 pc set come in a reusable storage bucket. Case Pack (pcs): 3 UPC: 0 62243 25425 1