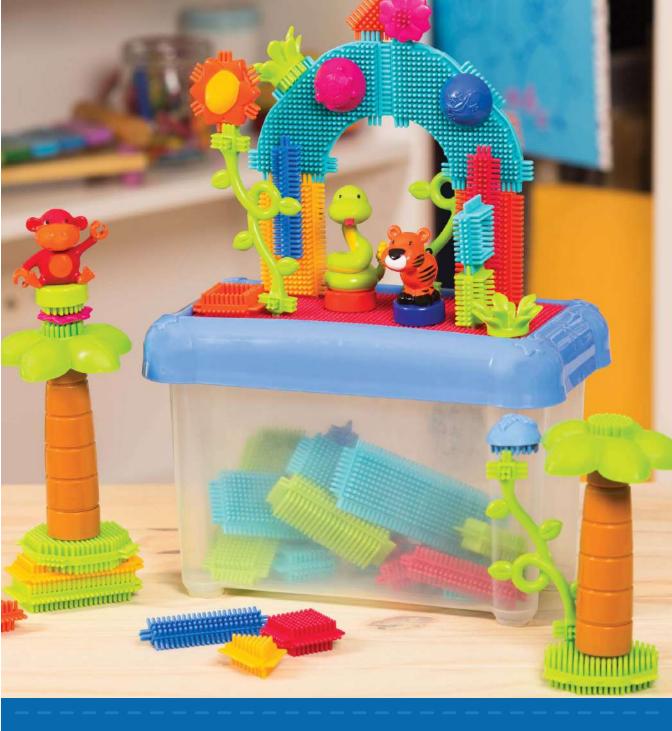

### JUNGLE ADVENTURES™

# 3093Z

15.25cm x 28cm 54 pc set in a reusable storage tube. Case Pack (pcs): 3 UPC: 0 62243 25368 1

0

MILL

Lunnt Innin

JUNGLE ADVENTURE STORAGE BUCKET™

**30672** 29.8cm x 19.7cm x 19.7cm 58 pc set come in a reusable storage bucket. Case Pack (pcs): 3 UPC: 0 62243 25425 1