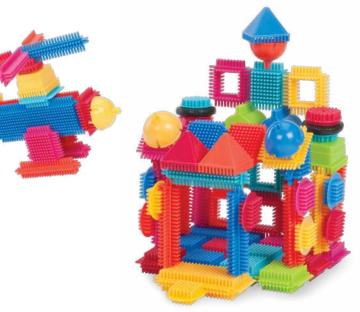

# DELUXE BUILDER

3072Z 26.7cm x 34.9cm x 12.7cm 113 pc set in a reusable storage case Case Pack (pcs): 2 UPC: 0 62243 25436 7

BASIC **3081MTZ** BUILDER 24cm x 10cm x 21cm CASE™ storage case.

50 pc set in a reusable Case Pack (pcs): 4 UPC: 0 62243 25462 6