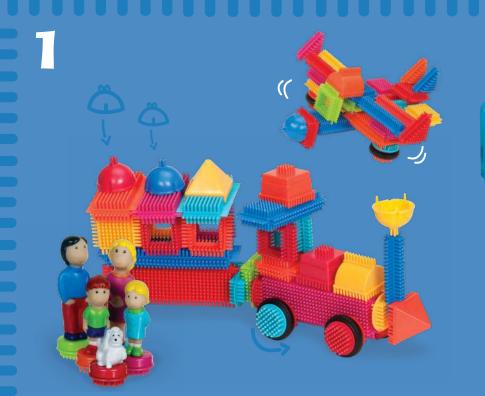

Combine sets for even bigger builds! Mix pieces from different Bristle Block sets to build gigantic castles, cars, planes, forests, and more. Multiple sets are available, some with unique parts like wheels and figurines of animals or people.

# Includes FAMILY& **PET DOG**

3 -

BASIC BUILDERSET™