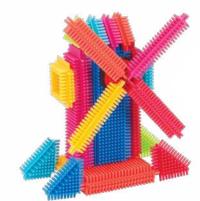

# CATALOGUE 2021

Bristle Block's unique interlocking design means there are endless possibilities for building and creating. Simply squeeze these blocks together to start building, then pull them apart to create something new.

Build creations over and over. Bristle Blocks are fun and easy to use for children of all ages. The large pieces fit easily in a toddlers hand, plus their bristly design is flexible enough to let older children create their own masterpiece.

Combine sets for even bigger builds! Mix pieces from different Bristle Block sets to build gigantic castles, cars, planes, forests, and more. Multiple sets are available, some with unique parts like wheels and figurines of animals or people.