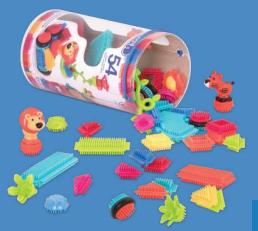

Combine sets for even bigger builds! Mix pieces from different Bristle Block sets to build gigantic castles, cars, planes, forests, and more. Multiple sets are available, some with unique parts like wheels and figurines of animals or people.

# 3093Z

15.25cm x 28cm 54 pc set in a reusable storage tube. Case Pack (pcs): 3 UPC: 0 62243 25368 1

0

MILL

Lunnt Innin

JUNGLE ADVENTURE STORAGE BUCKET™

**30672** 29.8cm x 19.7cm x 19.7cm 58 pc set come in a reusable storage bucket. Case Pack (pcs): 3 UPC: 0 62243 25425 1